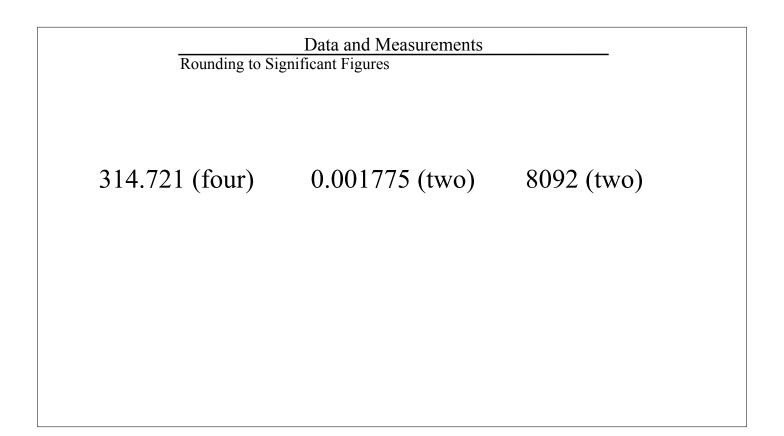

|
| 3       | Zinc   |                                                                                 | 27.92 g                                                                                   |            |                                                    |       |

| 5  | Ring Stand            | 10 <b>4</b> N   |
|----|-----------------------|-----------------|
| 6  | Al Block              | 44. <b>34</b> g |
| 7  | Whistle               | 6.45 s          |
| 8  | Graduated<br>Cylinder | 24 cm           |
| 9  | Graduated<br>Cylinder | 24.6 cm         |
| 10 | Graduated<br>Cylinder | 24.58 cm        |
| 11 | Graduated<br>Cylinder | 244.43 mm       |
| 12 | Alcohol               | 342ml           |
| 13 | Acetone               | 43.1 ml         |

14 Oven Cleaner

13.54