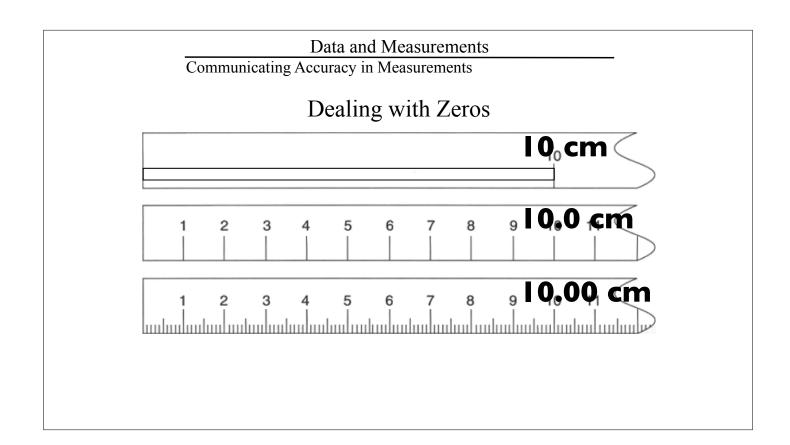

|       |
| 3       | Zinc   |                                                                                 | 27.92 g                                                                                   |            |                                                    |       |

| 5  | Ring Stand            | 10 <b>4</b> N   |
|----|-----------------------|-----------------|
| 6  | Al Block              | 44. <b>34</b> g |
| 7  | Whistle               | 6.45 s          |
| 8  | Graduated<br>Cylinder | 24 cm           |
| 9  | Graduated<br>Cylinder | 24.6 cm         |
| 10 | Graduated<br>Cylinder | 24.58 cm        |
| 11 | Graduated<br>Cylinder | 244.43 mm       |
| 12 | Alcohol               | 342ml           |
| 13 | Acetone               | 43.1 ml         |

14 Oven Cleaner

13.54