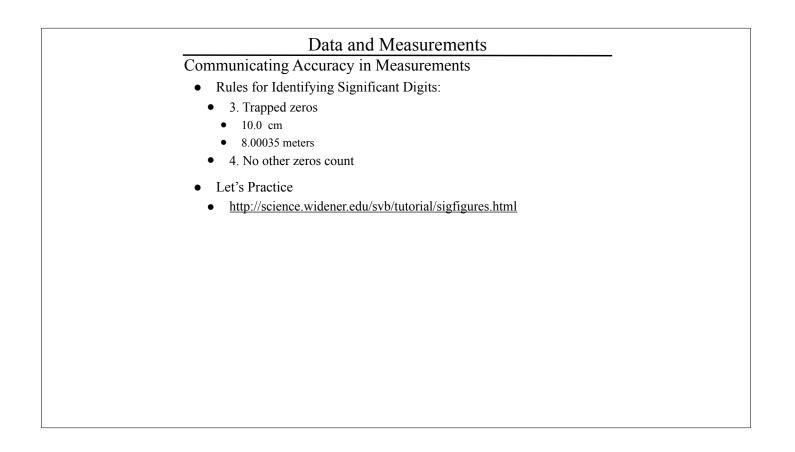

|       |
| 3       | Zinc   |                                                                                 | 27.92 g                                                                                   |            |                                                    |       |

| 5  | Ring Stand            | 10 <b>4</b> N   |
|----|-----------------------|-----------------|
| 6  | Al Block              | 44. <b>34</b> g |
| 7  | Whistle               | 6.45 s          |
| 8  | Graduated<br>Cylinder | 24 cm           |
| 9  | Graduated<br>Cylinder | 24.6 cm         |
| 10 | Graduated<br>Cylinder | 24.58 cm        |
| 11 | Graduated<br>Cylinder | 244.43 mm       |
| 12 | Alcohol               | 342ml           |
| 13 | Acetone               | 43.1 ml         |

14 Oven Cleaner

13.54