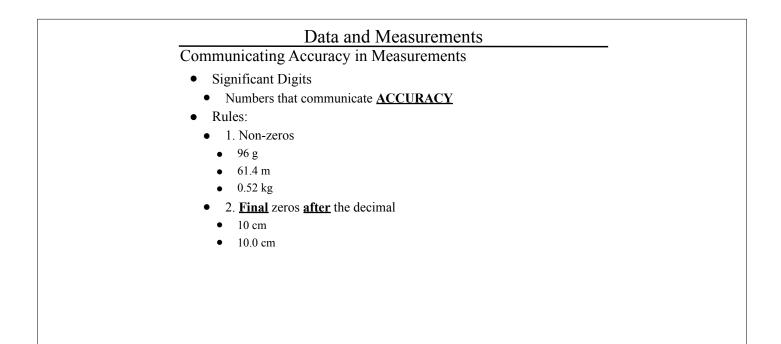

|       |
| 3       | Zinc   |                                                                                 | 27.92 g                                                                                   |            |                                                    |       |

| 5  | Ring Stand            | 10 <b>4</b> N   |
|----|-----------------------|-----------------|
| 6  | Al Block              | 44. <b>34</b> g |
| 7  | Whistle               | 6.45 s          |
| 8  | Graduated<br>Cylinder | 24 cm           |
| 9  | Graduated<br>Cylinder | 24.6 cm         |
| 10 | Graduated<br>Cylinder | 24.58 cm        |
| 11 | Graduated<br>Cylinder | 244.43 mm       |
| 12 | Alcohol               | 342ml           |
| 13 | Acetone               | 43.1 ml         |

14 Oven Cleaner

13.54